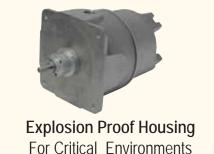

## **Heavy Duty Housings**

All Heavy Duty housings provide mechanical isolation via a flexible coupling to an internally mounted Cube encoder. Extra thick 0.250" walls provide additional protection from the outside environment.

### **Heavy Duty**

- · Popular Housing Style
- Sealing to IP65
- 40 lb Radial Load
- 30 lb Axial Load

## **ULTRA Heavy Duty**

- Sealing to IP65
- 95 lb Radial Load
- 60 lb Axial Load
- Beefy 0.500" or 0.625" Stainless Steel Shaft

"Cut To Length" Is The Most Common **Cube Application-**Whether It Is In The Paper, Textile, Metal, Plastic, Or **Wood Industries** 