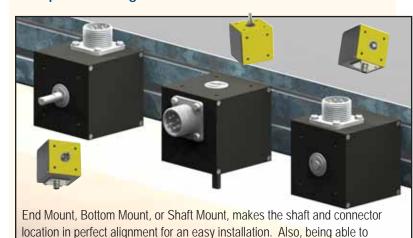

#### **Cube Features And Benefits:**

**Multiple Mounting Surfaces Eases Installation** 

mount the Cube away from a harsh environment benefits many applications.