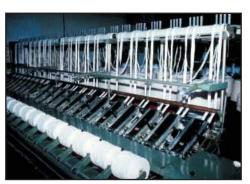

## **ULTRA Heavy Duty**

- Sealing to IP65
- 95 lb Radial Load
- 60 lb Axial Load
- Beefy 0.500" or 0.625" Stainless Steel Shaft

"Cut To Length" Is The Most Common **Cube Application-**Whether It Is In The Paper, Textile, Metal, Plastic, Or **Wood Industries** 