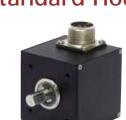

# **Cube Housing Options: Standard Housing**

- The Original Cube Encoder
- Single or Double Ended Shafts
- Tapped Mounting Holes on 3 Sides
- Multiple Shaft Sizes
- 2.25" x 2.25" Cube
- Thousands of Configurations