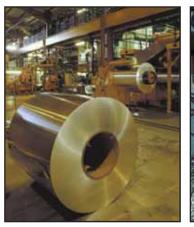

## **ULTRA Heavy Duty**

- Sealing to IP65
- 95 lb Radial Load
- 60 lb Axial Load
- Beefy 0.500" or 0.625" Stainless Steel Shaft

"Cut To Length" Is The Most Common **Cube Application-**Whether It Is In The Paper, Textile, Metal, Plastic, Or **Wood Industries** 