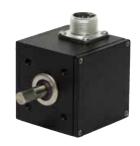

## **Industrial Housing**

- More Robust Standard Cube
- 2.5" x 2.5" Cube
- Wall Thickness 0.187"
- IP65 Shaft Seal
- Single or Double Ended Shafts
- Tapped Mounting Holes on 3 Sides