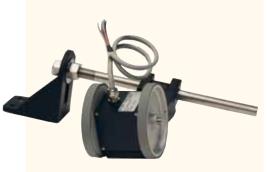

# **Cube Housing Options: Standard Housing**

- The Original Cube Encoder
- Single or Double Ended Shafts
- Tapped Mounting Holes on 3 Sides
- Multiple Shaft Sizes
- 2.25" x 2.25" Cube
- Thousands of Configurations

## **Industrial Housing**

- More Robust Standard Cube
- 2.5" x 2.5" Cube
- Wall Thickness 0.187"
- IP65 Shaft Seal
- Single or Double Ended Shafts
- Tapped Mounting Holes on 3 Sides