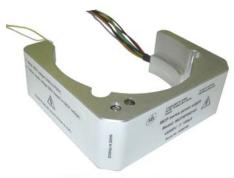

## MCP High Voltage Linear Ramp Generator

- SDS can also provide a High Voltage Linear Ramp Generator typically 0→1500V in 100ns to 1ms. These two parameters are fully adjustable by the user. The main application is streak camera power supply as new or retrofit electronics.