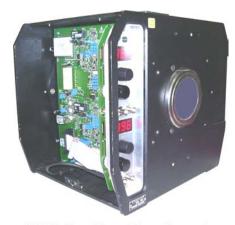

High Voltage Linear Ramp Generator

- MCP series consists in a minimum sized high-voltage power supply unit for low-impedance microchannel plates with resistive anode readout and exceptional stability better than 25ppm/°C over a -55°C/95°C range. The switching of the cathode power supply is controlled by the anode current adjustable discriminator.

MCP Series Power Supply