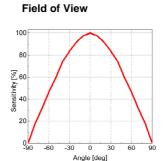

The probe is amplified and shielded against electromagnetic interference. The visible blind sensors are based on a Silicon Carbide (SiC) UV photodiode, which guarantees highest radiation hardness, long term stability and >10<sup>10</sup> visible blindness (ratio of UV to VIS-IR sensitivity). Blue and GaP type sensors are based on a Galliumphosphide (GaP) UV photodiode. Please find at page 2 an individual configuration procedure which allows the prospective user to select the correct spectral response (STEP 1), different output types (STEP 2) and to select a sensitivity range (STEP 3).