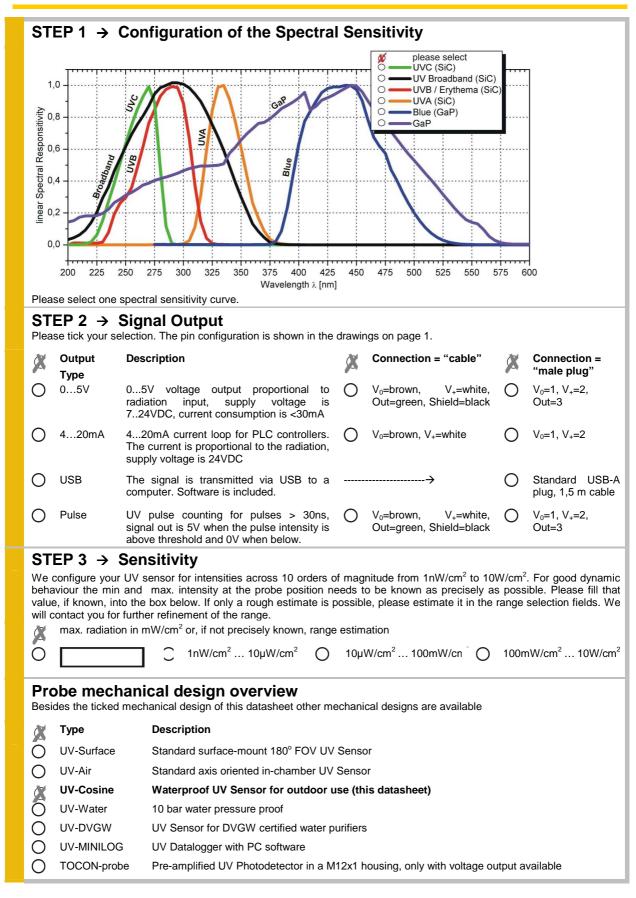

The probe is amplified and shielded against electromagnetic interference. The visible blind sensors are based on a Silicon Carbide (SiC) UV photodiode, which guarantees highest radiation hardness, long term stability and >10<sup>10</sup> visible blindness (ratio of UV to VIS-IR sensitivity). Blue and GaP type sensors are based on a Galliumphosphide (GaP) UV photodiode. Please find at page 2 an individual configuration procedure which allows the prospective user to select the correct spectral response (STEP 1), different output types (STEP 2) and to select a sensitivity range (STEP 3).

#### **Configurable Specifications**

| Parameter            | Value                                                              |
|----------------------|--------------------------------------------------------------------|
| Absolute Sensitivity | 1nW/cm <sup>2</sup> 10W/cm <sup>2</sup>                            |
| Spectral Sensitivity | UV-Broadband, UVA, UVB, UVC, UV-Index                              |
| Signal Output        | 05V, 420mA, USB, impulse count                                     |
| Connections          | 2m cable or 2m cable with 5 pin male connector type Lumberg PRSFM5 |

Please find the configuration guide at page 2 of this datasheet