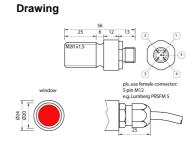

#### **Fixed Specifications**

| Parameter         | Value                     |
|-------------------|---------------------------|
| Dimensions        | pls. refer to the drawing |
| Weight            | 27 g                      |
| Temp. Coefficient | 0,035%/K                  |
| Operating Temp.   | -20+80℃                   |
|                   |                           |