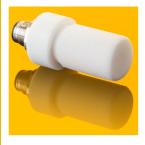

nsor (IP68 at window side, IP65 at plug side, or, on request IP68 for submerge applications). The PTFE housing is stain repellent. Available calibrated (NIST or PTB traceable) on request.

The probe is amplified and shielded against electromagnetic interference. The visible blind sensors are based on a Silicon Carbide (SiC) UV photodiode, which guarantees highest radiation hardness, long term stability and >10<sup>10</sup> visible blindness (ratio of UV to VIS-IR sensitivity). Blue and GaP type sensors are based on a Galliumphosphide (GaP) UV photodiode. Please find at page 2 an individual configuration procedure which allows the prospective user to select the correct spectral response (STEP 1), different output types (STEP 2) and to select a sensitivity range (STEP 3).

#### **Picture**







### **Specifications**

#### **Fixed Specifications**

| Parameter         | Value                     |
|-------------------|---------------------------|
| Dimensions        | pls. refer to the drawing |
| Weight            | 27 g                      |
| Temp. Coefficient | 0,035%/K                  |
| Operating Temp.   | -20+80℃                   |
|                   |                           |

Humidity <80%, non condensing, on request: 100%

submersible

#### **Configurable Specifications**

| Parameter            | Value                                                              |
|----------------------|--------------------------------------------------------------------|
| Absolute Sensitivity | 1nW/cm <sup>2</sup> 10W/cm <sup>2</sup>                            |
| Spec