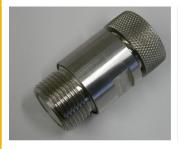

# Measuring window for DVGW and ÖNORM certified drinking water purifiers

The measuring window WIN294 is used for plug-in sensors in certified equipment for water purification compliant with W294-3 and ÖNORM M5873.

The window has a G1" thread for connection to the purifier. The sensor is fixed with a consigned union nut.

Specifications are customizable to different purifying system.

#### **Fixed Specifications**

Window

Window material SQ1

Pressure resistance 16bar

Window size 23x5mm

### **Configurable Specifications**

Steel body

Material 1.4404

Length 61,5mm

Wrench size 32mm

Front thread G1"

Thread for union nut G7/8"