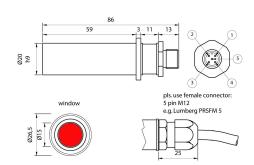

#### **Fixed Specifications**

Window

Window material SQ1

Pressure resistance 16bar

Window size 23x5mm

### **Configurable Specifications**

Steel body

Material 1.4404

Length 61,5mm

Wrench size 32mm

Front thread G1"

Thread for union nut G7/8"