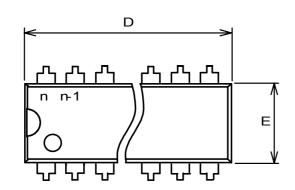

## < Lead Insertion Type >

| Symbol | Remarks                     |
|--------|-----------------------------|
| Α      | Board to package top height |
| A1     | Stand off                   |
| A2     | Package thickness           |
| b1     | Lead width                  |
| B1     | Maximum lead width          |
| С      | Lead thickness              |
| D      | Package Length              |
| Е      | Package width               |

| Symbol       | Remarks              |
|--------------|----------------------|
| е            | Lead pitch           |
| e1           | Lead to lead width   |
| θ            | Lead angle           |
| Z            | Over hang            |
| <del>+</del> | Lead center accuracy |
| M            | Permissible range    |