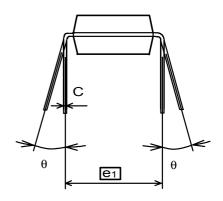

## < Lead Insertion Type >

| Symbol | Remarks                     |
|--------|-----------------------------|
| Α      | Board to package top height |
| A1     | Stand off                   |
| A2     | Package thickness           |
| b1     | Lead width                  |
| B1     | Maximum lead width          |
| С      | Lead thickness              |
| D      | Package Length              |
| Е      | Package width               |

| Symbol       | Remarks              |
|--------------|----------------------|
| е            | Lead pitch           |
| e1           | Lead to lead width   |
| θ            | Lead angle           |
| Z            | Over hang            |
| <del>+</del> | Lead center accuracy |
| M            | Permissible range    |