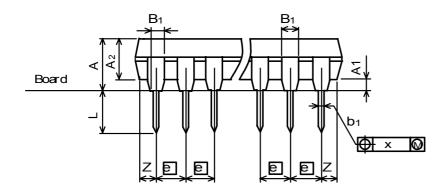

## < Lead Insertion Type >

| Symbol | Remarks                     |
|--------|-----------------------------|
| Α      | Board to package top height |
| A1     | Stand off                   |
| A2     | Package thickness           |
| b1     | Lead width                  |
| B1     | Maximum lead width          |
| С      | Lead thickness              |
| D      | Package Length              |
| Е      | Package width               |

| Symbol       | Remarks              |
|--------------|----------------------|
| е            | Lead pitch           |
| e1           | Lead to lead width   |
| θ            | Lead angle           |
| Z            | Over hang            |
| <del>+</del> | Lead center accuracy |
| M            | Permissible range    |