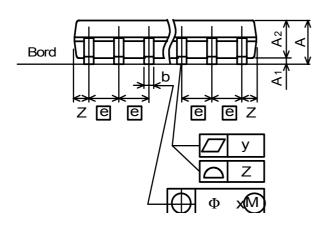

## < Surface mount type >

| Symbol | Remarks                     |
|--------|-----------------------------|
| Α      | Board to package top height |
| A1     | Stand off                   |
| A2     | Package height              |
| b1     | Lead width                  |
| С      | Lead thickness              |
| D      | Package length              |
| E      | Package width               |
| e      | Lead pitch                  |
| e1     | Low space                   |

| Symbol       | Remarks                |
|--------------|------------------------|
| θ            | lead flat angle        |
| Z            | over hang              |
|              | lead planarity         |
|              | lead out-line accuracy |
| <del>+</del> | Lead center accuracy   |
| M            | Permissible range      |