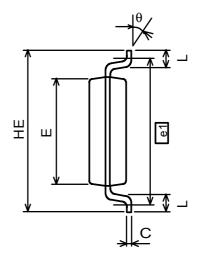

## < Lead Insertion Type >

| Symbol | Remarks                     |
|--------|-----------------------------|
| Α      | Board to package top height |
| A1     | Stand off                   |
| A2     | Package thickness           |
| b1     | Lead width                  |
| B1     | Maximum lead width          |
| С      | Lead thickness              |
| D      | Package Length              |
| Е      | Package width               |

| Symbol       | Remarks              |
|--------------|----------------------|
| е            | Lead pitch           |
| e1           | Lead to lead width   |
| θ            | Lead angle           |
| Z            | Over hang            |
| <del>+</del> | Lead center accuracy |
| M            | Permissible range    |