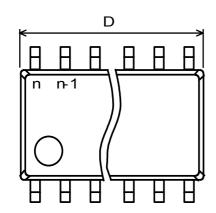

## < Surface mount type >

| Symbol | Remarks                     |
|--------|-----------------------------|
| Α      | Board to package top height |
| A1     | Stand off                   |
| A2     | Package height              |
| b1     | Lead width                  |
| С      | Lead thickness              |
| D      | Package length              |
| E      | Package width               |
| e      | Lead pitch                  |
| e1     | Low space                   |

| Symbol       | Remarks                |
|--------------|------------------------|
| θ            | lead flat angle        |
| Z            | over hang              |
|              | lead planarity         |
|              | lead out-line accuracy |
| <del>+</del> | Lead center accuracy   |
| M            | Permissible range      |